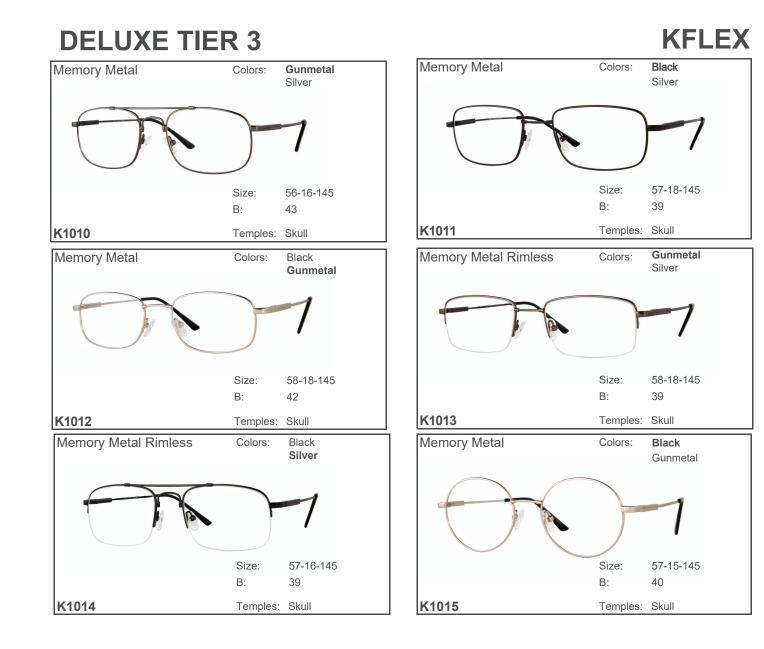

**Deluxe Tier 1** includes our Dr. Seuss Collection and Critter Frames.

**Deluxe Tier 2** includes our Kid's Bright Eyes Collection.

**Deluxe Tier** includes the Wide Guyz and Chic Frames for adults with larger frame requirements and our sunglasses collections.