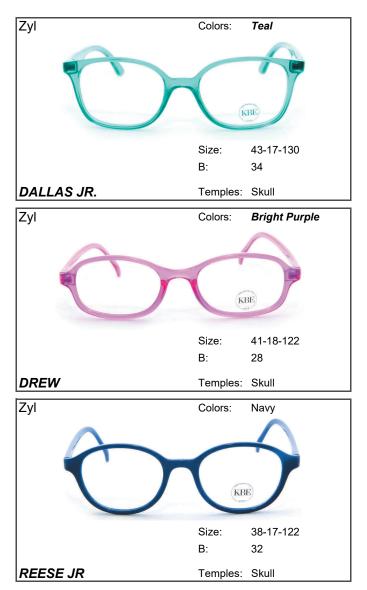

#### **Kids Bright Eyes**

#### <u>All</u> Kids Bright Eyes Frames are available in the following colors:

Black Blue Glitter Blush Bright Purple Clear Clear Glitter Dark Brown Light Purple Navy Pink Glitter Purple Glitter Tan Glitter Teal