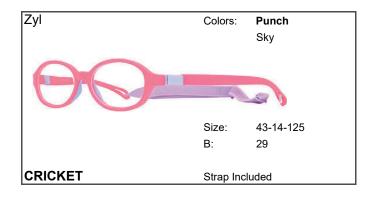

**Deluxe Tier 2** includes our Kid's Bright Eyes Collection.

**Deluxe Tier** includes the Wide Guyz and Chic Frames for adults with larger frame requirements and our sunglasses collections.

All Eye-Kraft frames come with a 1-year warranty for defects in manufacturing quality.

Check back often with us, we intend to continue adding exciting new frames to this list.

| Savings Package Kids | 2  |
|----------------------|----|
| Deluxe Tier 1        | 3  |
| Deluxe Tier 2        | 6  |
| Savings Package      | 8  |
| Deluxe Tier 3        | 9  |
| Savings Package Sun  | 15 |

#### Eye-Kraft Savings Package KIDS



See your printed catalog, the catalog link through your Eye-Kraft ordering portal, or call customer service for package pricing.



#### **DR SEUSS**



#### **Critters Frames**





#### **Kids Bright Eyes**





#### <u>All</u> Kids Bright Eyes Frames are available in the following colors:

Black Blue Glitter Blush Bright Purple Clear Clear Glitter Dark Brown Light Purple Navy Pink Glitter Purple Glitter Tan Glitter Teal

#### **Eye-Kraft Frame and Lens Savings Package**

See your printed catalog, the catalog link through your Eye-Kraft ordering portal, or call customer service for package pricing.







Wide Guyz

#### Wide Guyz



The colors listed in the Wide Guyz models above are stocked at Eye-Kraft. Additional colors may be available, scan or click the code below for full availability.

Wide Guyz Availability











The colors listed in the Chic models above are stocked at Eye-Kraft. Additional colors may be available, scan or click the code below for