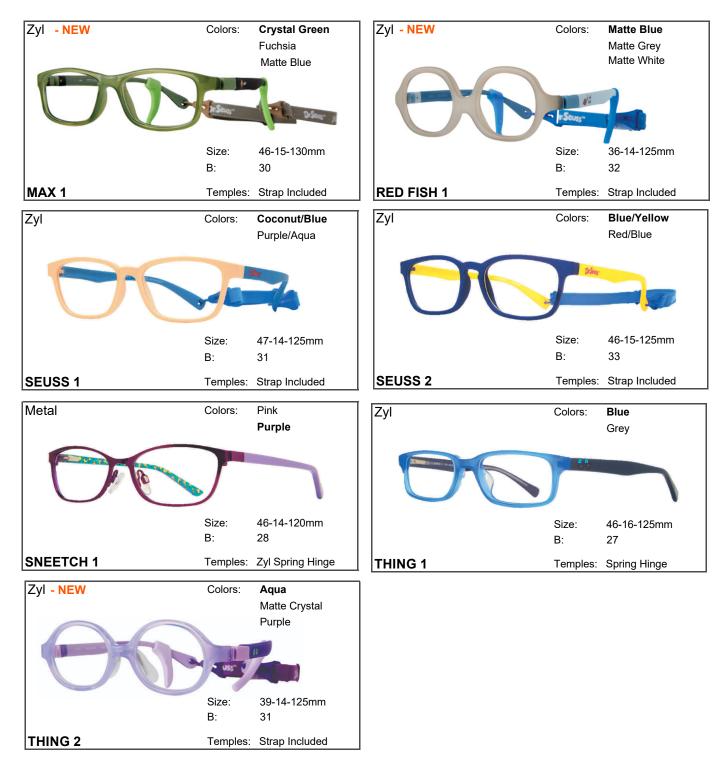

#### **DR SEUSS**

**Deluxe Tier 1** includes our Dr. Seuss Collection and Critter Frames.

**Deluxe Tier 2** includes our Kid's Bright Eyes Collection.

**Deluxe Tier** includes the Wide Guyz and Chic Frames for adults with larger frame requirements and our sunglasses collections.