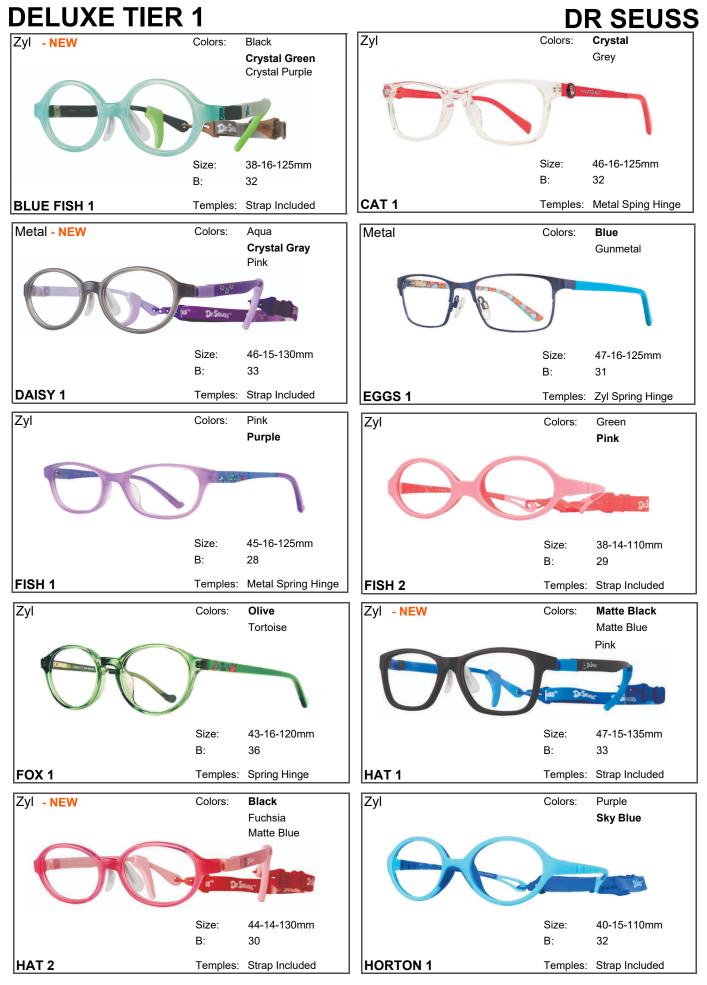

#### **DR SEUSS**

**Deluxe Tier 1** includes our Dr. Seuss Collection and Critter Frames.

**Deluxe Tier 2** includes our Kid's Bright Eyes Collection.

**Deluxe Tier** includes the Wide Guyz and Chic Frames for adults with larger frame requirements and our sunglasses collections.