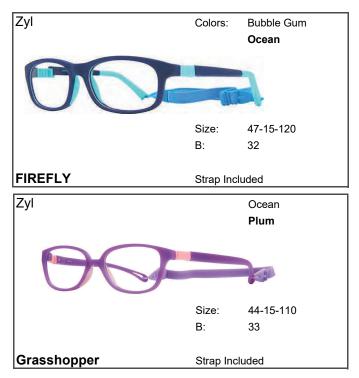

*Deluxe Tier 2** includes our Kid's Bright Eyes Collection.

**Deluxe Tier** includes the Wide Guyz and Chic Frames for adults with larger frame requirements and our sunglasses collections.

All Eye-Kraft frames come with a 1-year warranty for defects in manufacturing quality.

Check back often with us, we intend to continue adding exciting new frames to this list.

| Savings Package Kids | 2  |
|----------------------|----|
| Deluxe Tier 1        | 3  |
| Deluxe Tier 2        | 6  |
| Savings Package      | 8  |
| Deluxe Tier 3        | 9  |
| Savings Package Sun  | 15 |

#### Eye-Kraft Savings Package KIDS



See your printed catalog, the catalog link through your Eye-Kraft ordering portal, or call customer service for package pricing.



#### **DR SEUSS**



#### **Critters Frames**





#### **Kids Bright Eyes**





#### <u>All</u> Kids Bright Eyes Frames are available in the following colors:

Black Blue Glitter Blush Bright Purple Clear Clear Glitter Dark Brown Light Purple Navy Pink Glitter Purple Glitter Tan Glitter Teal

#### **Eye-Kraft Frame and Lens Savings Package**

See your printed catalog, the catalog link through your Eye-Kraft ordering portal, or call customer service for package pricing.







Wide Guyz

#### Wide Guyz



The colors listed in the Wide Guyz models above are stocked at Eye-Kraft. Additional colors may be available, scan or click the code below for full availability.

Wide Guyz Availability











The colors listed in the Chic models above are stocked at Eye-Kraft. Additional colors may be available, scan or click the code below for fu