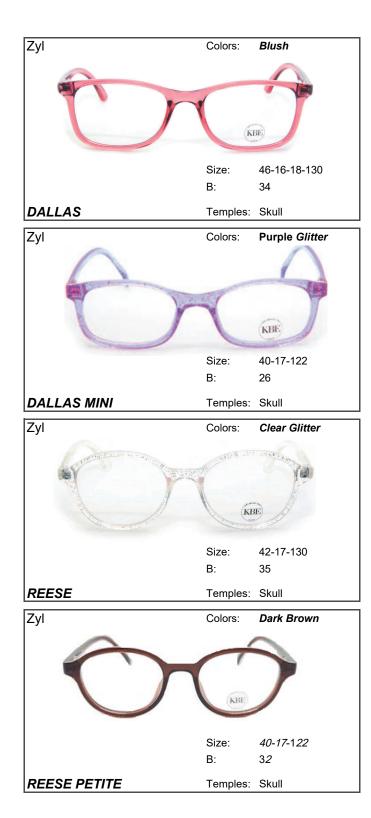

#### **Kids Bright Eyes**

#### <u>All</u> Kids Bright Eyes Frames are available in the following colors:

Black Blue Glitter Blush Bright Purple Clear Clear Glitter Dark Brown Light Purple Navy Pink Glitter Purple Glitter Tan Glitter Teal