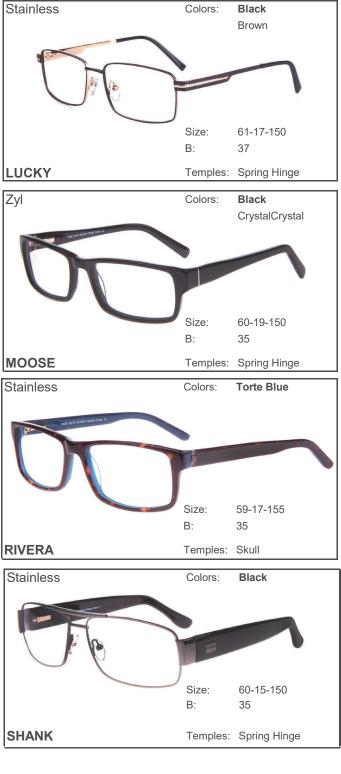

#### **Eye-Kraft Frame and Lens Savings Package**

See your printed catalog, the catalog link through your Eye-Kraft ordering portal, or call customer service for package pricing.

Wide Guyz

#### Wide Guyz

The colors listed in the Wide Guyz models above are stocked at Eye-Kraft. Additional colors may be available, scan or click the code below for full availability.

Wide Guyz Availability

The colors listed in the Chic models above are stocked at Eye-Kraft. Additional colors may be available, scan or click the code below for full availability.